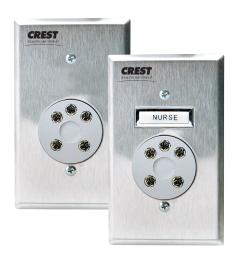

## Receptacle Stations, Crest Replacement for Couch®

H-511 H-521 (with call placed light)

## **Specifications**

**ELECTRICAL** (H-521 only) Nurse call lamp, Black & White wires **Current & Voltage Rating:** Lamp 28V @ .04A

**SIZE MEASUREMENTS** 

**Plate:** 4.5" x 2.75" (1 Gang)