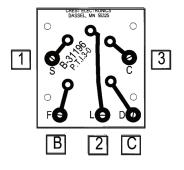

## **Typical Installation**

- 1. Letters in the boxes indicate markings from original Couch station.
- 2. (B) is BUZZER TERMINAL
- 3. (C) Power 24V
- 4. Terminals 1-2-3 typically connect to Corridor Light, Annunciator Light and/or other indicator lights.

## **Electrical Schematic**

**BACK VIEW**